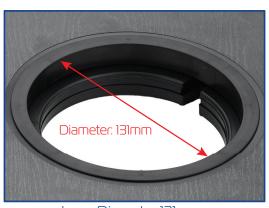

### Mere

Kettle Controller Base Adaptor

- Heat Resistant ABS
- Exquisitely Crafted Adaptor for Hosting BANBURY Kettle
  Designed to Fit **EMBERTON**<sup>TM</sup> Trays with 143mm cutout
- Easy to Install and Remove for Convenient Cleaning
- The Widened Outer Edge Subtly Resists Contaminants Like Coffee & Sugar Granules
- Inner Diameter of 131mm

Inner Diameter 131mm

Removable Adaptor for Easy Cleaning