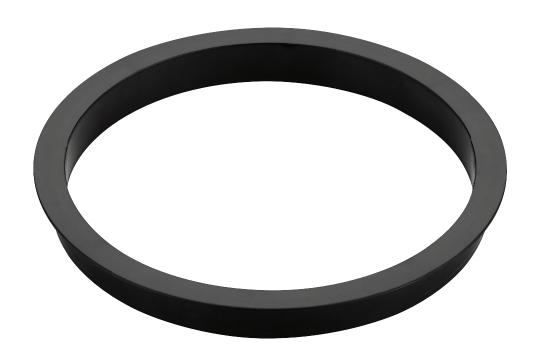

# Mere

Kettle Controller Base Adaptor

Exquisitely Crafted Adaptor for Hosting BANBURY Kettle

Widened Outer Edge

### Mere

Kettle Controller Base Adaptor

- Heat Resistant ABS
- Exquisitely Crafted Adaptor for Hosting BANBURY Kettle
  Designed to Fit **EMBERTON**<sup>TM</sup> Trays with 143mm cutout
- Easy to Install and Remove for Convenient Cleaning
- The Widened Outer Edge Subtly Resists Contaminants Like Coffee & Sugar Granules
- Inner Diameter of 131mm

Inner Diameter 131mm

Removable Adaptor for Easy Cleaning