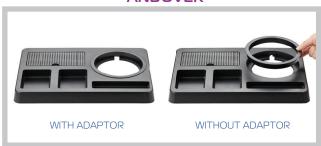

# Mere

Kettle Controller Base Adaptor





Exquisitely Crafted Adaptor for Hosting BANBURY Kettle



Widened Outer Edge

#### **CAMBOURNE PLUS**



## **HALSTEAD**



#### **ANDOVER**



#### **TONGWELL**



#### **WALTON**



### Mere

Kettle Controller Base Adaptor

- Heat Resistant ABS
- Exquisitely Crafted Adaptor for Hosting BANBURY Kettle
  Designed to Fit **EMBERTON**<sup>TM</sup> Trays with 143mm cutout
- Easy to Install and Remove for Convenient Cleaning
- The Widened Outer Edge Subtly Resists Contaminants Like Coffee & Sugar Granules
- Inner Diameter of 131mm



Inner Diameter 131mm

Removable Adaptor for Easy Cleaning

#### **Specifications**

Dimension 150 x 150mm **26**g Item Code EH50913