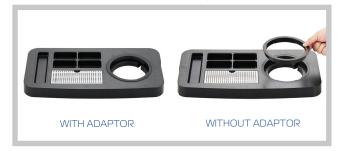

# Mere

Kettle Controller Base Adaptor





Exquisitely Crafted Adaptor for Hosting BANBURY Kettle



Widened Outer Edge

#### **CAMBOURNE PLUS**



## **HALSTEAD**



#### **ANDOVER**



#### **TONGWELL**



#### **WALTON**



### Mere

Kettle Controller Base Adaptor

- Heat Resistant ABS
- Exquisitely Crafted Adaptor for Hosting BANBURY Kettle
  Designed to Fit **EMBERTON**<sup>TM</sup> Trays with 143mm cutout
- Easy to Install and Remove for Convenient Cleaning
- The Widened Outer Edge Subtly Resists Contaminants Like Coffee & Sugar Granules
- Inner Diameter of 131mm



Inner Diameter 131mm

Removable Adaptor for Easy Cleaning

#### **Specifications**

Dimension 150 x 150mm **26**g Item Code EH50913