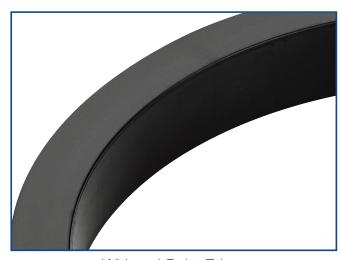

# Mere

Kettle Controller Base Adaptor

Exquisitely Crafted Adaptor for Hosting BANBURY Kettle

Widened Outer Edge

### Mere

Kettle Controller Base Adaptor

- Heat Resistant ABS
- Exquisitely Crafted Adaptor for Hosting BANBURY Kettle
  Designed to Fit **EMBERTON**<sup>TM</sup> Trays with 143mm cutout
- Easy to Install and Remove for Convenient Cleaning
- The Widened Outer Edge Subtly Resists Contaminants Like Coffee & Sugar Granules
- Inner Diameter of 131mm