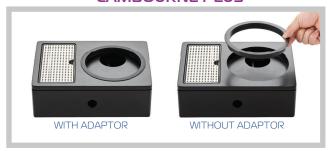

#### **CAMBOURNE PLUS**

### Mere

Kettle Controller Base Adaptor

- Heat Resistant ABS
- Exquisitely Crafted Adaptor for Hosting BANBURY Kettle
  Designed to Fit **EMBERTON**<sup>TM</sup> Trays with 143mm cutout
- Easy to Install and Remove for Convenient Cleaning
- The Widened Outer Edge Subtly Resists Contaminants Like Coffee & Sugar Granules
- Inner Diameter of 131mm

Inner Diameter 131mm

Removable Adaptor for Easy Cleaning