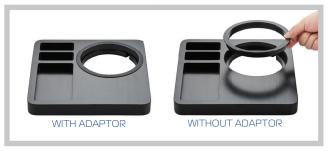

# Mere

Kettle Controller Base Adaptor





Exquisitely Crafted Adaptor for Hosting BANBURY Kettle



Widened Outer Edge

#### **CAMBOURNE PLUS**



## **HALSTEAD**



#### **ANDOVER**



#### **TONGWELL**



#### **WALTON**



### Mere

Kettle Controller Base Adaptor

- Heat Resistant ABS
- Exquisitely Crafted Adaptor for Hosting BANBURY Kettle
  Designed to Fit **EMBERTON**<sup>TM</sup> Trays with 143mm cutout
- Easy to Install and Remove for Convenient Cleaning
- The Widened Outer Edge Subtly Resists Contaminants Like Coffee & Sugar Granules
- Inner Diameter of 131mm



Inner Diameter 131mm

Removable Adaptor for Easy Cleaning

#### **Specifications**

Dimension 150 x 150mm **26**g Item Code EH50913